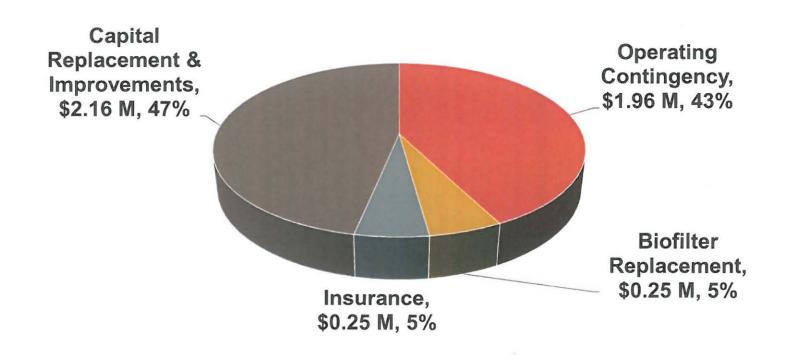

8                         | \$87.1                             | (1.9%)   |
| Liabilities & Net Position         |                                    |                                    |          |
| Current Liabilities                | \$1.7                              | \$1.9                              | 11.8%    |
| Invested in Capital Assets         | \$82.2                             | \$81.2                             | (1.21%)  |
| Unrestricted                       | 4.9                                | 3.9                                | (20.4%)  |
| Total Liabilities and Net Position | on \$88.8                          | \$87.0                             | (2.0%)   |



## FY 2018/19 Ending Cash Position \$4.62 Million

• \$1.18 million decrease from prior fiscal year





## FY 2019/20 Mid-Year Statement of Revenue, Expenses, and Change in Fund Balance

| (\$Millions)           | FY 2019/20<br>Amended Budget | FY 2019/20<br>Actual<br>As of 12/31/19 | YTD Budget Used |
|------------------------|------------------------------|----------------------------------------|-----------------|
| Revenue <sup>(1)</sup> | \$8.8                        | \$4.5                                  | 51%             |
| Expenses               | 8.2                          | 4.6                                    | 56%             |
| Capital                | 2.3                          | 0.6                                    | 26%             |
| Net Profit (Loss)      | (\$1.7)                      | (\$0.7)                                |                 |

<sup>(1)</