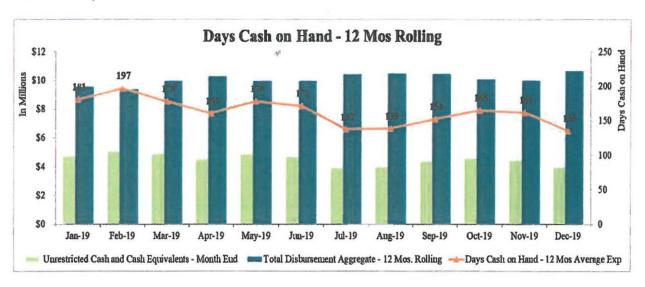

## TREASURER'S REPORT OF FINANCIAL AFFAIRS FOR THE QUARTER ENDED JUNE 30, 2019 AND QUARTER ENDED SEPTEMBER 30, 2019

Ms. Valencia presented two Financial Affairs reports for quarters ended June 30, 2019 and September 30, 2019. She stated that the investment average of return in June 2019, was 1.759 percent compared to the March 2019 yield of 1.707 percent. She went on to present the September investment average rate of return was 1.732 percent compared to the June 2019 yield of 1.759 percent. Interest earnings on the Authority's investment portfolio totaled \$20,693 for the year from July 2019 through September 2019.