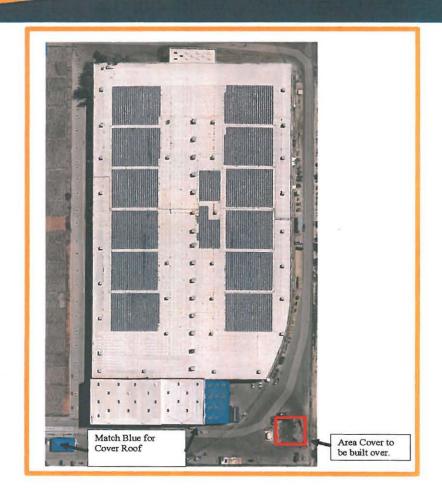

#### CAPITAL PROJECT UPDATE

Mr. Ziegenbein introduced James Spears, Associate Engineer, IEUA. Mr. Spears presented a PowerPoint presentation update on the Compost Screen Plant #1 Replacement stating that the overall project is 95% complete and that it should be completed by the end of November 2019. Mr. Spears stated that the next project starting at IERCA soon will be the Screening Area Ductwork replacement. This project is in Phase 2 Design Build. He stated that this project is at 10% complete and is anticipated to be completed by November 2019. Mr. Ziegenbein also stated that there is another capital project to cover the wash pad. This project is at 5% complete and should be completed early next year.