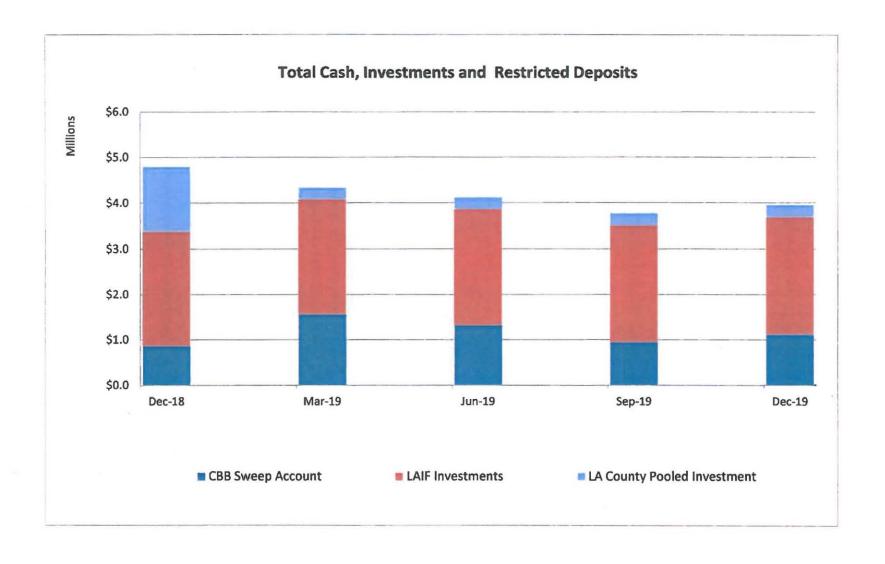

## TREASURER'S REPORT OF FINANCIAL AFFAIRS FOR THE QUARTER ENDED JUNE 30, 2019 AND QUARTER ENDED SEPTEMBER 30, 2019

Ms. Valencia presented two Financial Affairs reports for quarters ended June 30, 2019 and September 30, 2019. She stated that the investment average of return in June 2019, was 1.759 percent compared to the March 2019 yield of 1.707 percent. She went on to present the September investment average rate of return was 1.732 percent compared to the June 2019 yield of 1.759 percent. Interest earnings on the Authority's investment portfolio totaled \$20,693 for the year from July 2019 through September 2019.