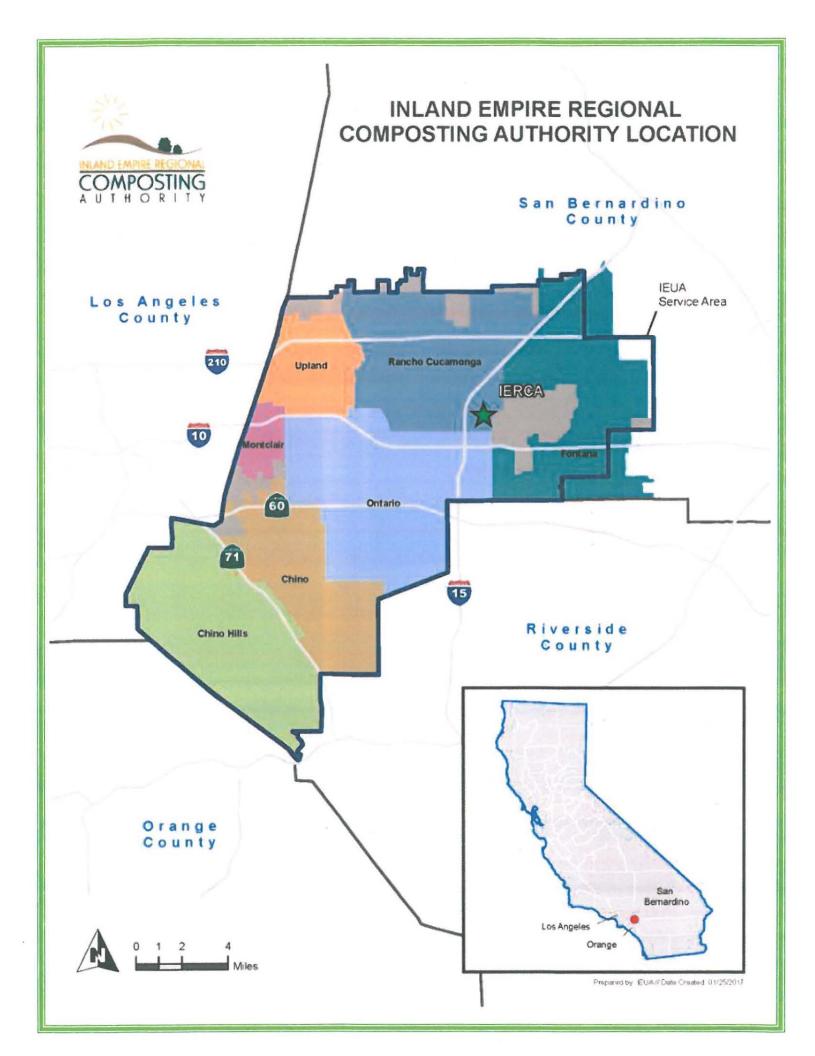

AT THE INLAND EMPIRE REGIONAL COMPOSTING FACILITY 12645 6<sup>th</sup> STREET RANCHO CUCAMONGA, CA 91739

#### INLAND EMPIRE REGIONAL COMPOSTING FACILITY 12645 6<sup>TH</sup> STREET RANCHO CUCAMONGA, CA 91739

www.ierca.org/calendar

CALL TO ORDER
OF THE INLAND EMPIRE REGIONAL COMPOSTING AUTHORITY BOARD OF DIRECTORS MEETING

A regular meeting of the Board of Directors of the IERCA was held at the Inland Empire Regional Composting Facility (IERCF) administrative building located at 12645 Sixth Street, Rancho Cucamonga, CA, on the above date.