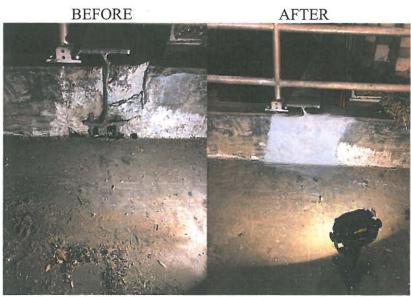

#### **FACILITY PAINTING CONTRACTOR**

Mr. Ziegenbein stated that the board approved a budget for painting service, but a formal bid yielded an award recommendation that required a budget amendment. Mr. Ziegenbein stated that the selected contractor has been used through-out the Inland Empire Utilities Agency and that staff has witnessed this contractor work and were satisfied with the quality of work being done. Discussion followed asking if the selection process was the best option for this type of work.

#### M2019-11-6

The Board:

- Awarded a service contract for painting the facility building's exterior office exteriors and interiors, gates hydrants, and safety bollards to Tony Painting not-to-exceed the amount of \$153,750;
- 2. Increased project RA20006 by \$28,750 for a total budget of \$153,750; and
- Authorized the Project Manager to finalize and execute the agreement.