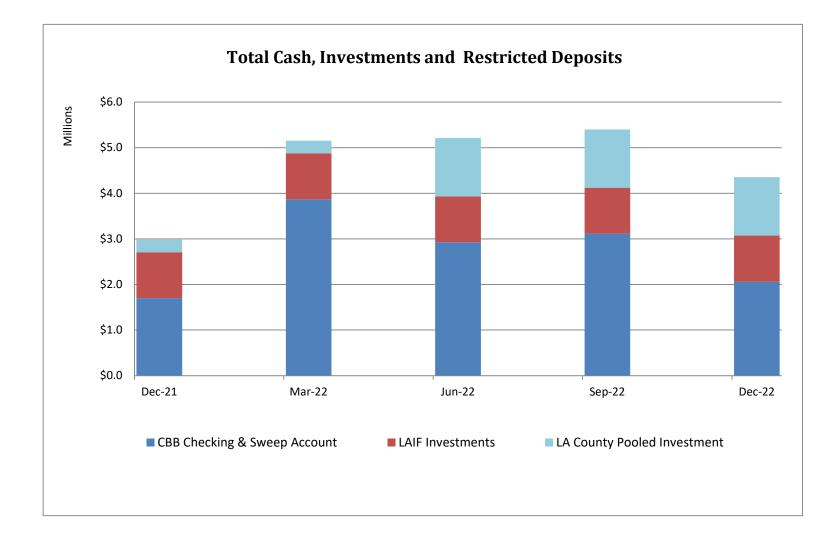

#### INFORMATION ITEM ONLY; NO ACTION TAKEN

B. <u>TREASURER'S REPORT OF FINANCIAL AFFAIRS FOR THE QUARTER</u> ENDED SEPTEMBER 30, 2022

Javier Chagoyen-Lazaro, Acting IERCA Treasurer, presented the quarterly report ending September 30, 2022, with total cash, investments and restricted deposits equaled \$5.400.370 reflecting an increase of \$191,100 in comparison to the June balance of \$5,209,270. He explained the increase was primarily due higher compost sales receipts.