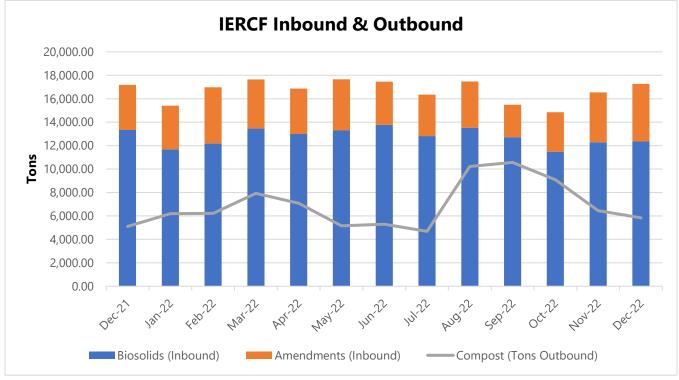

### PROJECT MANAGER'S REPORT

Jeff Ziegenbein briefed the Board on the IERCF's average biosolids rate and revenue and gave a KPI's overview. He advised the Board at the next meeting staff will provide an update on the Carl Moyer grant for the returned old loader. He also informed the Board that staff was celebrated on Water Professionals Appreciation Day for their hard work.

#### INFORMATION ITEM ONLY; NO ACTION TAKEN

B. <u>TREASURER'S REPORT OF FINANCIAL AFFAIRS FOR THE QUARTER</u> ENDED SEPTEMBER 30, 2022

Javier Chagoyen-Lazaro, Acting IERCA Treasurer, presented the quarterly report ending September 30, 2022, with total cash, investments and restricted deposits equaled \$5.400.370 reflecting an increase of \$191,100 in comparison to the June balance of \$5,209,270. He explained the increase was primarily due higher compost sales receipts.