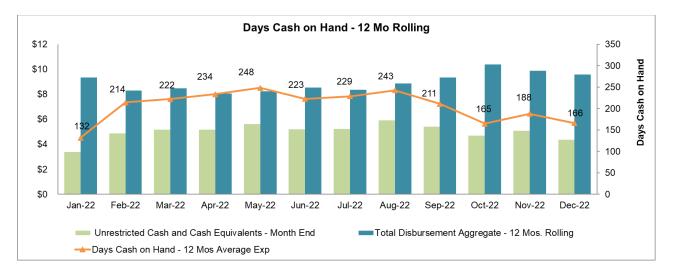

### C. INVESTMENT AND DISBURSEMENT REPORT

It is recommended that the Board of Directors approve for the months of October 2022 - December 2022:

1. Total disbursements in the amount of \$3,859,533.71.

2. There were no new investments during October 1, 2022 – December 31, 2022.

#### **RECOMMENDATION**

It is recommended that the Board of Directors approve for the months of October 2022 - December 2022:

1. Total disbursements in the amount of \$3,859,533.71 during October 1, 2022 – December 31, 2022.

There were no new investments during this period.

#### BACKGROUND

The October - December 2022 disbursement activity includes check numbers 8904-8958 in the amount of \$224,607.10 and ACH and Wire Transfer payments of \$3,634,926.61 for vendor payments and investment. A detailed listing of the check register and electronic disbursements (ACH/Wire) is attached.

| Payment Type  | Checks      | Transactions | Total Amount    |
|---------------|-------------|--------------|-----------------|
|               | From – To   |              |                 |
| Check         | 8904 - 8958 | 55           | \$ 224,607.10   |
| ACH           |             | 193          | \$ 3,634,590.61 |
| Wire Transfer |             | 1            | \$ 336.00       |
| TOTAL         |             | 249          | \$ 3,859,533.71 |